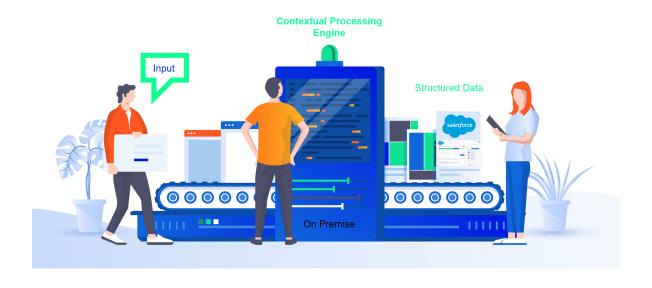

## VOICE PLATFORM ENABLEMENT KIT

ON PREMISE DEPLOYMENT

TALKSENSE's Voice Platform Enablement Kit, allows a quick deployment of a touch-free, voice based user interaction across various devices. The kit includes a client based software component (on various edge platforms) and a core processing server, TALKSENSE Contextual Processing Engine (CPE), optimized using Intel® Core™ i7 processor and Intel Toolkit OpenVINO technology.